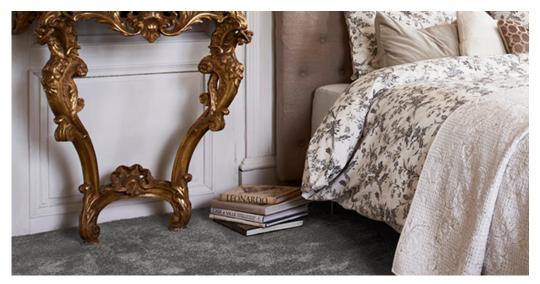

## Product properties

| Widths (m)                                    | 4.00/5.00                                                                                                      | Backing                          | FusionBac                 |
|-----------------------------------------------|----------------------------------------------------------------------------------------------------------------|----------------------------------|---------------------------|
| Texture                                       | Frisé                                                                                                          | Pile composition                 | 100% Polyamide<br>(Nylon) |
| Aspect                                        | Plain color/speckled                                                                                           | Pattern repeating every L*W (cm) |                           |
| Domestic Use  (*) if stairs symbol is present | Intensive: Bedroom,<br>Guest room, Living,<br>Dining, Hobby, Office,<br>Study, Stairs(*),<br>Entrance, Hallway | Commercial Use                   | -                         |
| Pile height (mm)                              | 16.0                                                                                                           | Total thickness (mm)             | 18.5                      |
| Budget                                        | €€€€                                                                                                           |                                  |                           |